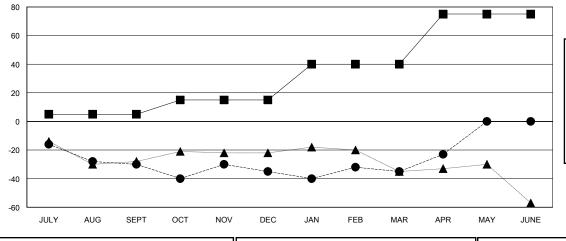

## GOALS AND ACTUAL NEW CLUBS CUMULATIVE

ASSESSMENT DATA

| - 🔳 - | CURRENT YEAR GOALS FOR NEW |
|-------|----------------------------|
| мемв  | ERS                        |

- CURRENT YEAR ACTUAL MEMBERS

- ▲ - LAST YEAR ACTUAL MEMBERS

| DROPPED CLUBS: 0 |     |
|------------------|-----|
| DROPPED MEMBERS  |     |
| DECEASED         | 27  |
| CLUB CANCELLED   | 0   |
| OTHER            | 145 |
| TOTAL            | 172 |